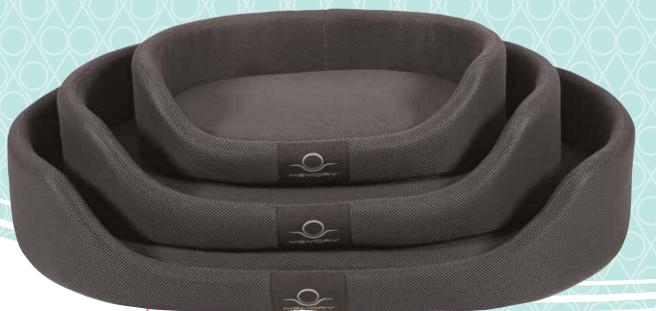

## New "Style" Baskets with SIMPLE LINES

Set of 3 "Memory" Style Pet Beds

60 à 100 cm

409 338

1000 x 770 x 320 mm

"Memory" Style pet bed

409 332

3 336026 093328