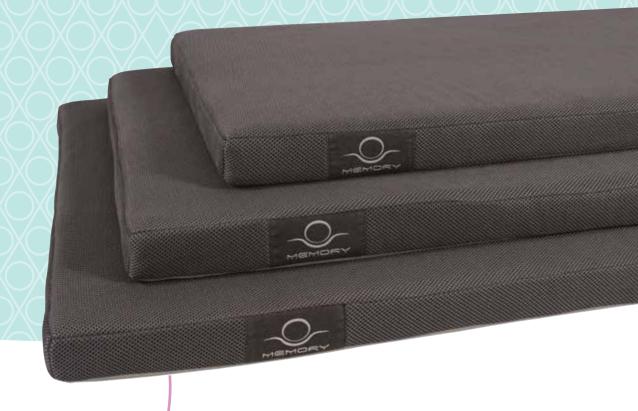

## New "Style" Baskets with SIMPLE LINES

Set of 3 "Memory" Style Pet Beds

60 à 100 cm

409 338

1000 x 770 x 320 mm

"Memory" Style pet bed

409 332

3 336026 093328