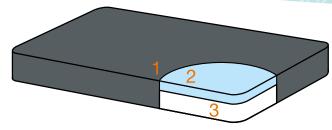

Nelly L., Charlie's owner

1. Breathable fabric

2. Memory foam

3. High density foam

4. Kussen met afneembare hoes (wasbaar op 30°)

"Memory"cushion with removable cover

70 cm

409 335