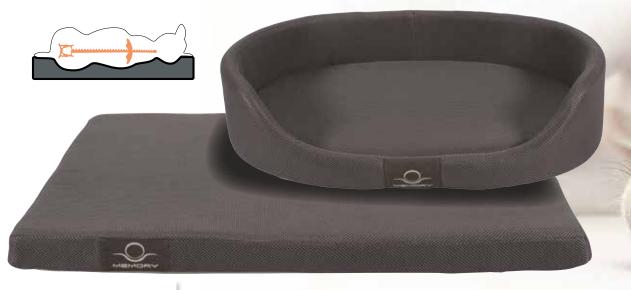

## COMFORT THAT YOUR PET WON'T FORGET!

- A new functional comfort range that combines technology, quality and design.
  - → Combination of 2 foams: MEMORY FOAM (1/3) and HIGH DENSITY FOAM (2/3).
  - → Principle: elasticity of foam relieves pressure on joints, maintains the spine and adapts to the shape of the body. Thus, the animal's weight is distributed over the maximum surface.
  - → Advantages: by perfectly adapting to your animal's morphology:
    - MEMORY provides your pet with MAXIMUM COMFORT.
    - MEMORY helps **RELIEVE JOINT PROBLEMS**.
  - → 100% polyester FABRIC is BREATHABLE, RESISTANT and PADDED to ensure maximum comfort for your pet.
  - → SUBTLE COLORS AND SIMPLE DESIGN: suits all interiors.
  - → EASY MAINTENANCE: removable mattress and basket covers (machine wash at 30°).
  - → Suits dogs of all ages. Particularly adapted to dogs with joint problems, mature dogs and convalescent dogs.

Nelly L., Charlie's owner

1. Breathable fabric

2. Memory foam

3. High density foam

4. Kussen met afneembare hoes (wasbaar op 30°)

"Memory"cushion with removable cover

70 cm

409 335