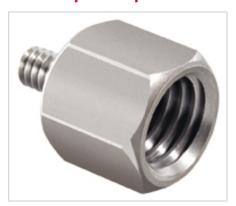

## **Accessories**

# **Laser tripod adapter**

**Order number 398.608** 

| Technical attributes |   |
|----------------------|---|
| QTY/PKG              | 1 |

5/8" internal thread on 1/4" external thread for using the laser on the elevator tripod (398.616).