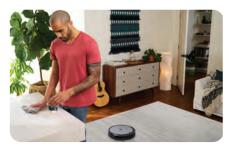

Come home to clean

Now with iRobot OS, you can choose to set your robot to start cleaning when you leave and stop when you come home, so you only notice the clean, but never the cleaning. Enjoy a clean home and your day.

## Minimal input. Powerful clean. iRobot OS.

Take back your time and your energy by offloading your cleaning routine to iRobot OS. With dependable technology and intuitive controls, iRobot OS ensures the cleaning gets done right so you can focus on more important things.