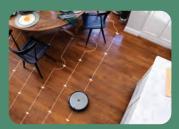

## Guided by serious smarts

Your home gets a thorough clean because the Roomba<sup>®</sup> i1+ robot vacuum purposefully and logically cleans in neat rows using floor tracking sensors.

Focused cleaning you

like the high-traffic areas of your

home, get the Roomba<sup>®</sup> i1+ robot

sensors only from iRobot.

Areas where cleaning is needed most,

vacuum's focus thanks to Dirt Detect"

Scheduling at its smartest