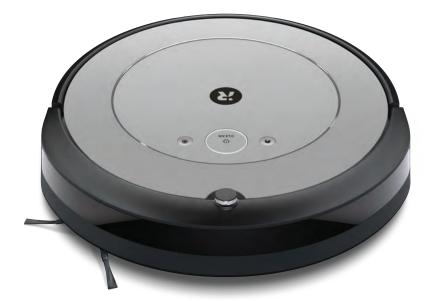

# **Roomba**°

Robot Vacuum + Clean Base<sup>®</sup> Automatic Dirt Disposal

## Roomba® i1 + robot vacuum features

Redefine everyday cleaning

Pet hair and other stubborn messes are no match for 10x the Power-Lifting Suction<sup>1</sup> in the Roomba<sup>°</sup> i1+ robot vacuum. Its 3-Stage Cleaning System also includes an Edge-Sweeping Brush and unique Dual Multi-Surface Rubber Brushes that flex to adjust to different floor types and don't get tangled with pet hair.