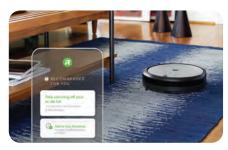

Focused cleaning you

like the high-traffic areas of your

home, get the Roomba<sup>®</sup> i1+ robot

sensors only from iRobot.

Areas where cleaning is needed most,

vacuum's focus thanks to Dirt Detect"

Scheduling at its smartest

From pollen season to pet-shedding season, and all the messy moments in between, the Roomba<sup>®</sup> i1+ robot vacuum knows when it's time to dial up cleanings and makes suggestions automatically.