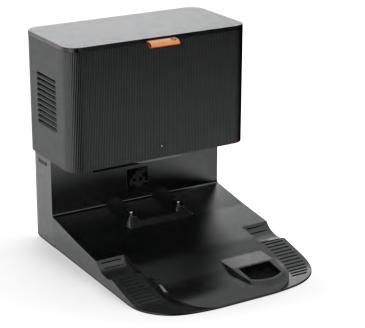

## Forget about vacuuming for months

The Roomba<sup>®</sup> il + robot vacuum automatically empties into the Clean Base<sup>®</sup> Automatic Dirt Disposal. This system's bags hold 60 days of dirt and debris.