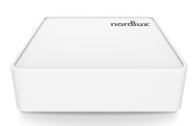

## SMART LIGHT | ACCESSORIES | WHITE

## nordlux®

1507070

Voltage (V): 5 Volt IP degree if the fixture includes two types of IP degree: IP20 Class (Class I, Class II, Class III): Class 1 (Earth contact)

Color of the cable: White Length of the cable (cm): 120 Color: White Height (cm): 1.8 Width (cm): 6.6 Lenght (cm): 6.6

EAN: 5701581495784 TUN: 2074030 Item Number: 1507070 Pcs Per Master Carton: 6 Sales Box Height (cm): 8 Sales Box Width(cm): 8.5 Sales Box Depth (cm): 5 Sales Box Volume m<sup>3</sup> : 0.0003 Net weight of the luminiare (kg): 0.1

Connects electronics to Nordlux Smart set-up 
Remote on/off and dimming
Tracking of power consumption 
Connects Bluetooth Mesh to Wifi

This UK Smart plug connects your non-Smart electronics to the Nordlux Smart system. You can use it for remote on/off and dimming and you can track your power consumption directly in the app on your smartphone or tablet.